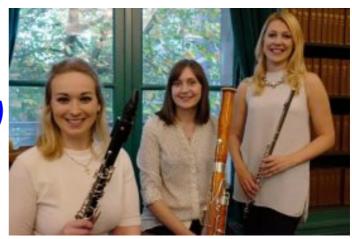

## CAMIRA WIND TRIO

Emma Haughton (clarinet)
Charlotte Curwen (bassoon)

Emily Doan (flute)

Programme to include *Trios by Kummer and Beethoven* and pieces by *Vivaldi (Autumn), Cecile Chaminade, Astor Piazzolla, Tchaikovsky, Amy Beach, Saint-Saens (Dance Macabre) and much more* 